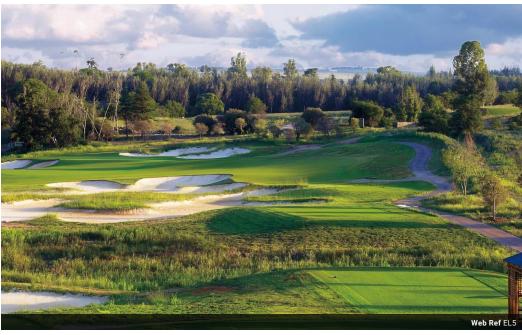

## Golf Estate in Blair Atholl Golf Estate

Situated on Gary Player's original farm, Blair Atholl Golf and

oasis just a short distance from Johannesburg. With the Crocodile River running through the middle of this lushly treed estate, Blair Atholl offers thousands of acres of common open ground where children can play and adults can enjoy the natural surrounds.

Explore the extensive nature parks within the estate and spot the small game that has been introduced. Stand just north of the stone-clad clubhouse looking through a screen of indigenous bush and you could be at an exclusive bush lodge. Visit the renowned halfway house reached via its...