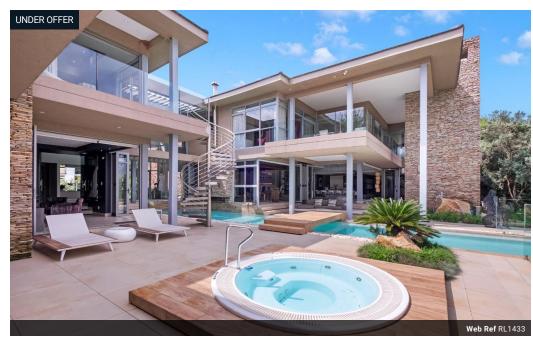

## Exquisite Residence with Unmatched Luxury and Security

Nestled on an expansive 2996 square meter plot, this extraordinary 1600 square meter mansion is a signature property within the prestigious Blair Atholl Golf and Equestrian Estate. Designed to perfection, this home offers the ultimate fusion of modern elegance and functional luxury. A testament to sophisticated living, the residence features an open-plan layout that effortlessly transitions between expansive indoor spaces and beautifully landscaped gardens. The epitome of modern design, the home incorporates natural materials and state-of-the-art finishes, creating a sense of relaxed elegance.

Whether entertaining guests or enjoying serene family moments, this home offers a wealth of exceptional spaces, including a spacious covered patio, infinity pool, boma with braai and bar, and a luxurious cigar room. At the heart of the...

## Extras

Generator Solar Home automation Vegetable garden Computerised irrigation garden Air conditioning Fireplace Underfloor heating Jacuzzi