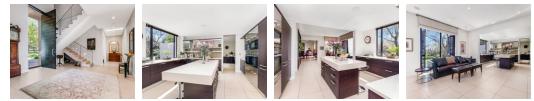

The architecture seamlessly blends classical elegance with modern comfort, embracing the best of indoor-outdoor living. The open-plan kitchen is fully equipped with integrated appliances, a built-in coffee machine, and double ovens, flowing effortlessly into the family TV lounge and expansive patios. Additional living spaces include a formal dining area and multiple entertainment areas overlooking the enchanting garden.