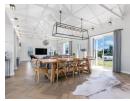

As you enter, you are welcomed into a bright and airy space that flows seamlessly through a generous lounge area, offering a refreshing breeze and elegant fireplaces. This setting is ideal for sophisticated entertaining. The open-plan dining area leads into a chef's dream kitchen, featuring a gas stove, Caesarstone countertops, double integrated ovens, sleek built-in cupboards, and a separate scullery for added convenience. Whether cooking for family or entertaining guests, this kitchen offers space and sophistication.