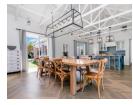

As you enter, you are welcomed into a bright and airy space that flows seamlessly through a generous lounge area, offering a refreshing breeze and elegant fireplaces. This setting is ideal for sophisticated entertaining. The open-plan dining area leads into a chef's dream kitchen, featuring a gas stove, Caesarstone countertops, double integrated ovens, sleek built-in cupboards, and a separate scullery for added convenience. Whether cooking for family or entertaining guests, this kitchen offers space and sophistication.