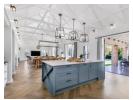

As you enter, you are welcomed into a bright and airy space that flows seamlessly through a generous lounge area, offering a refreshing breeze and elegant fireplaces. This setting is ideal for sophisticated entertaining. The open-plan dining area leads into a chef's dream kitchen, featuring a gas stove, Caesarstone countertops, double integrated ovens, sleek built-in cupboards, and a separate scullery for added convenience. Whether cooking for family or entertaining guests, this kitchen offers space and sophistication.