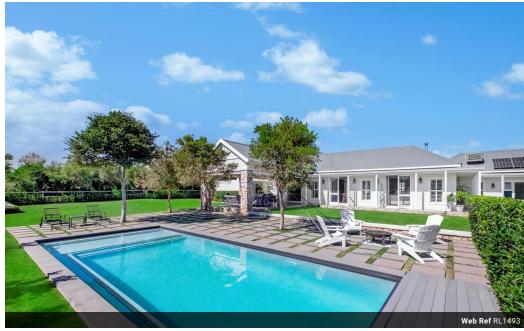

Step into this beautifully designed modern ranch-style home, where contemporary design meets everyday practicality. Thoughtfully crafted to blend style with functionality, this inviting residence offers a perfect balance of elegance and ease.

As you enter, you are welcomed into a bright and airy space that flows seamlessly through a generous lounge area, offering a refreshing breeze and elegant fireplaces. This setting is ideal for sophisticated entertaining. The open-plan dining area leads into a chef's dream kitchen, featuring a gas stove, Caesarstone countertops, double integrated ovens, sleek built-in cupboards, and a separate scullery for added convenience. Whether cooking for family or entertaining guests, this kitchen offers space and sophistication.

## **Features**

| Pets Allowed | Yes |          |      |           |                     |
|--------------|-----|----------|------|-----------|---------------------|
| Interior     |     | Exterior |      | Sizes     |                     |
| Bedrooms     | 3   | Garages  | 2    | Land Size | 3,072m <sup>2</sup> |
| Bathrooms    | 3   | Security | Yes  |           |                     |
| Kitchens     | 1   | Pool     | Yes  |           |                     |
| Recep. Rooms | 3   | Views    | True |           |                     |
| Studies      | 1   |          |      |           |                     |
| Furnished    | No  |          |      |           |                     |