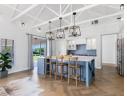

As you enter, you are welcomed into a bright and airy space that flows seamlessly through a generous lounge area, offering a refreshing breeze and elegant fireplaces. This setting is ideal for sophisticated entertaining. The open-plan dining area leads into a chef's dream kitchen, featuring a gas stove, Caesarstone countertops, double integrated ovens, sleek built-in cupboards, and a separate scullery for added convenience. Whether cooking for family or entertaining guests, this kitchen offers space and sophistication.