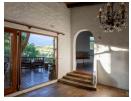

A split level 3 bed, two bathroom home with an attached en-suite guest suite with separate entrance.

Large country kitchen with gas/electric stove, pantry, breakfast bar, open plan to the dining room with sliders onto a huge wooden deck with panoramic vistas. A hot tub and fire pit round off the deck. Steps from dining to lounge area, with fireplace and wine cellar. Separate office area. Downstairs is an en-suite bedroom with an outdoor hot tub. Cut stone floors throughout.