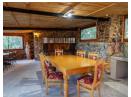

A split level 3 bed, two bathroom home with an attached en-suite guest suite with separate entrance.

Large country kitchen with gas/electric stove, pantry, breakfast bar, open plan to the dining room with sliders onto a huge wooden deck with panoramic vistas. A hot tub and fire pit round off the deck. Steps from dining to lounge area, with fireplace and wine cellar. Separate office area. Downstairs is an en-suite bedroom with an outdoor hot tub. Cut stone floors throughout.