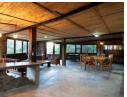

A split level 3 bed, two bathroom home with an attached en-suite guest suite with separate entrance.

Large country kitchen with gas/electric stove, pantry, breakfast bar, open plan to the dining room with sliders onto a huge wooden deck with panoramic vistas. A hot tub and fire pit round off the deck. Steps from dining to lounge area, with fireplace and wine cellar. Separate office area. Downstairs is an en-suite bedroom with an outdoor hot tub. Cut stone floors throughout.