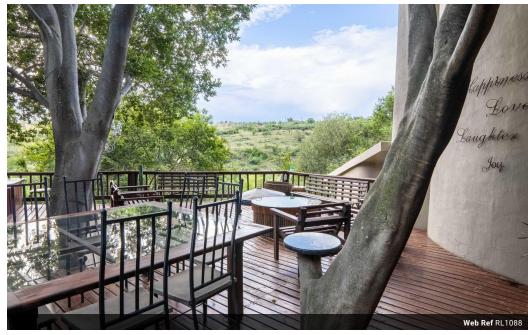

A split level 3 bed, two bathroom home with an attached en-suite guest suite with separate entrance.

Large country kitchen with gas/electric stove, pantry, breakfast bar, open plan to the dining room with sliders onto a huge wooden deck with panoramic vistas. A hot tub and fire pit round off the deck. Steps from dining to lounge area, with fireplace and wine cellar. Separate office area. Downstairs is an en-suite bedroom with an outdoor hot tub. Cut stone floors throughout.