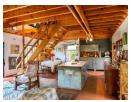

## ARTISTS HAVEN

Set in the prime protected area of The Cradle of Humankind Conservancy, this 8.7 ha property boasts several unique features, including being haven to numerous rare species of cycads, all of which remain with the sale of the property. Kalkheuwel West is situated 10 minutes north of Lanseria Airport.

Main home has entrance hall including office area with clerestory sky lighting and full bathroom, Kitchen , lounge and dining area are open plan with a 5 plate gas stove and adjoining laundry area.

The lounge has a wood burning fireplace which heats upstairs as well.

Downstairs main bedroom with many BICs has separate full bathroom with a painted glass window by artist Albrecht Holm and a separate loo. The entire downstairs is terracotta tiled.

The beautiful upstairs section runs the whole length of the house and has a...