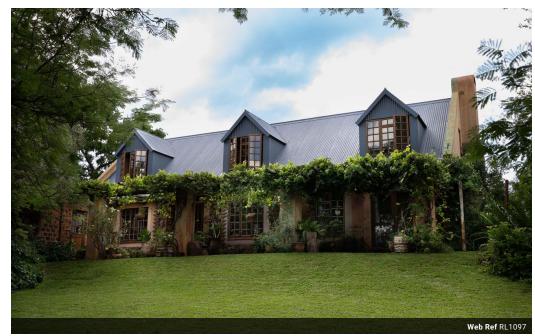

## ARTISTS HAVEN

Set in the prime protected area of The Cradle of Humankind Conservancy, this 8.7 ha property boasts several unique features, including being haven to numerous rare species of cycads, all of which remain with the sale of the property. Kalkheuwel West is situated 10 minutes north of Lanseria Airport.

Main home has entrance hall including office area with clerestory sky lighting and full bathroom, Kitchen , lounge and dining area are open plan with a 5 plate gas stove and adjoining laundry area.

The lounge has a wood burning fireplace which heats upstairs as well.

Downstairs main bedroom with many BICs has separate full bathroom with a painted glass window by artist Albrecht Holm and a separate loo. The entire downstairs is terracotta tiled.

The beautiful upstairs section runs the whole length of the house and has a...