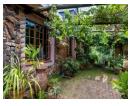

Main home has entrance hall including office area with clerestory sky lighting and full bathroom, Kitchen , lounge and dining area are open plan with a 5 plate gas stove and adjoining laundry area.

The lounge has a wood burning fireplace which heats upstairs as well.

Downstairs main bedroom with many BICs has separate full bathroom with a painted glass window by artist Albrecht Holm and a separate loo. The entire downstairs is terracotta tiled.

The beautiful upstairs section runs the whole length of the house and has a...