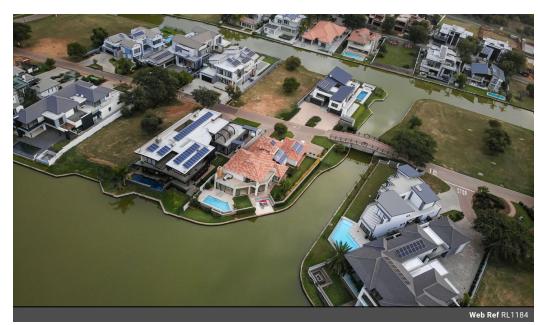

## Unique opportunity in sought after development

Open plan, tiled roof, modern, airy double-storey home. North-East facing onto canals, with extensive aluminium windows and Sliding doors, leading from open plan lounge/dining room/kitchen area onto large patio with infinity pool and separate braai area. Open plan kitchen boasts 6 plate gas hob with electric oven, central island with marble tops, separage laundry area and pantry. Triple volume entrance hall with downstairs study, guest loo and en-suite guest room. Upstairs comprises 3 bedrooms, 2 bathrooms (main en-suite).

## **Features**

| Pets Allowed | Yes |             |       |            |       |
|--------------|-----|-------------|-------|------------|-------|
| Interior     |     | Exterior    |       | Sizes      |       |
| Bedrooms     | 4   | Garages     | 2     | Floor Size | 430m² |
| Bathrooms    | 3.5 | Security    | No    | Land Size  | 990m² |
| Recep. Rooms | 2   | Dom. Accom. | 1     |            |       |
| Studies      | 1   | Pool        | Yes   |            |       |
| Furnished    | No  | Views       | False |            |       |
|              |     |             |       |            |       |