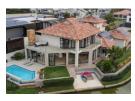

## Unique opportunity in sought after development

Open plan, tiled roof, modern, airy double-storey home. North-East facing onto canals, with extensive aluminium windows and Sliding doors, leading from open plan lounge/dining room/kitchen area onto large patio with infinity pool and separate braai area. Open plan kitchen boasts 6 plate gas hob with electric oven, central island with marble tops, separage laundry area and pantry. Triple volume entrance hall with downstairs study, guest loo and en-suite guest room. Upstairs comprises 3 bedrooms, 2 bathrooms (main en-suite).