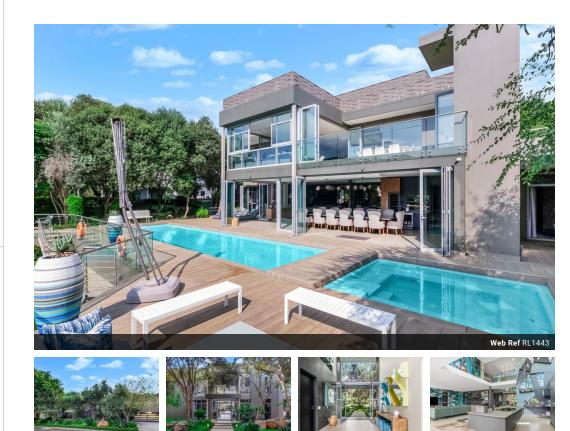

## A Majestic Waterfront Retreat: Luxury Living at Its Finest

Welcome to an extraordinary waterfront masterpiece that represents perfection in every detail. This exceptional residence is the epitome of elegance, blending contemporary design with luxurious living. Located within The Islands Estate, this home offers a European-style marina living experience with serene canals, water features, and seamless access to the main dam.

Nestled on a generous 1284 square meter canal-front stand, this property ensures ultimate privacy and a tranquil, secluded atmosphere. As you enter, you're immediately captivated by the stylish and contemporary architecture. A forest-like passage greets you, adorned with designer decor, setting the tone for the impeccable design that unfolds throughout the home. At the heart of the home lies a state-of-the-art gourmet kitchen, fitted with top-tier appliances and...

Extras

Built in Braai, Jacuzzi, Built in Bar

650m<sup>2</sup>

1,284m<sup>2</sup>