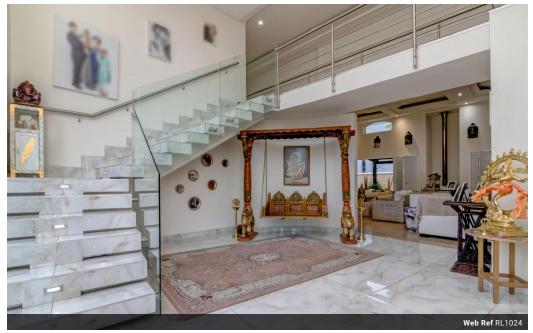

### 5 Bedroom home with cottage in Helderfontein Eco Estate

Spacious five-bedroom residence, complete with a fully-equipped separate cottage situated in Helderfontein Estate. This contemporary home boasts a striking double-volume glass entrance and an impressive staircase that bathes the interior in natural light. On entering this lovely family home, you are greeted with an open plan design, lots of natural light and space. The open-plan kitchen, equipped with a gas hob, seamlessly blends with the living rooms and extends to a double patio overlooking a meticulously landscaped garden and a generously sized, sun-soaked, solar-heated pool. The expansive living and dining area, adorned with a wood-burning combustion fireplace, features high vaulted ceilings, accentuating the home's generous proportions. The accommodation comprises of five en-suite bedrooms, three on the upper level and...