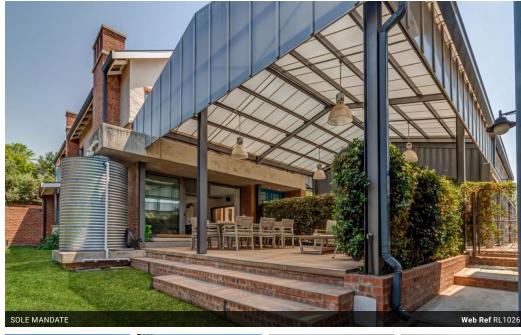

As you enter this home, you are greeted by a flowing and balanced living and dining area with a surround sound and a Calore Italian pellet-burning fireplace, surrounded by three undercover patios and a large covered entertainment area. The open-plan living and dining rooms flow seamlessly into a large country-style kitchen with a spacious pantry and scullery. The kitchen has state-of-theart appliances, including an Ilve 8-burner gas stove with two electric ovens.