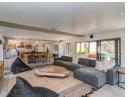

As you enter this home, you are greeted by a flowing and balanced living and dining area with a surround sound and a Calore Italian pellet-burning fireplace, surrounded by three undercover patios and a large covered entertainment area. The open-plan living and dining rooms flow seamlessly into a large country-style kitchen with a spacious pantry and scullery. The kitchen has state-of-theart appliances, including an Ilve 8-burner gas stove with two electric ovens.