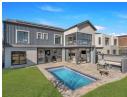

The heart of the home, an open-plan modern kitchen, is a masterpiece of design. Equipped with integrated appliances, a separate scullery, and laundry room, it caters to every culinary need.

The living areas..

## **Features**

| Pets Allowed | Yes |             |       |            |                   |
|--------------|-----|-------------|-------|------------|-------------------|
| Interior     |     | Exterior    |       | Sizes      |                   |
| Bedrooms     | 4   | Garages     | 2     | Floor Size | 272m²             |
| Bathrooms    | 4.5 | Security    | Yes   | Land Size  | 600m <sup>2</sup> |
| Kitchens     | 1   | Dom. Accom. | 1     |            |                   |
| Recep. Rooms | 2   | Pool        | Yes   |            |                   |
| Studies      | 1   | Views       | False |            |                   |
| Furnished    | No  |             |       |            |                   |