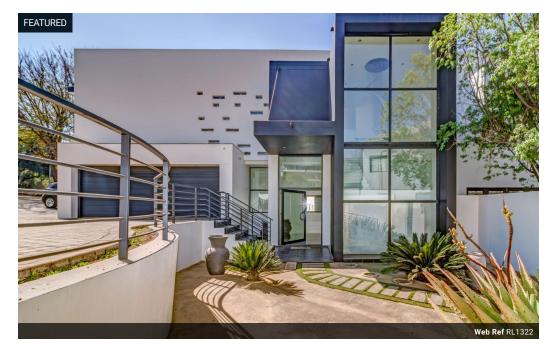

## Stunning Four Bedroom Corner Stand Home in Helderfontein Estate

Experience luxury living in this exquisite north-facing, four-bedroom residence, perfectly positioned on a corner stand in the prestigious Helderfontein Estate. This elevated home showcases contemporary architecture with clean lines, high ceilings, and large windows that fill the interiors with expansive windows that welcome natural light, creating an inviting and sophisticated atmosphere.

The spacious open-plan design includes flexible living areas, a dedicated study, and a seamless indoor-outdoor flow, ideal for relaxation and entertaining. Step onto the balcony to enjoy breathtaking 360-degree views, perfect for hosting gatherings or unwinding in style. Secure parking for four vehicles and ample visitor parking ensures convenience for you and your guests.