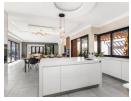

At the heart of the home, the gourmet kitchen is fully equipped with a gas hob, prep basin, separate scullery, and walk-in pantry offering both functionality and style. Upstairs, a handy kitchenette, air conditioning, and a generous PJ lounge provide a comfortable retreat, while a private study makes working from home a breeze. A guest bedroom on the ground floor, along with a separate bathroom, ensures visitors feel right at home.