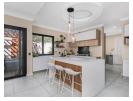

At the heart of the home, the gourmet kitchen is fully equipped with a gas hob, prep basin, separate scullery, and walk-in pantry offering both functionality and style. Upstairs, a handy kitchenette, air conditioning, and a generous PJ lounge provide a comfortable retreat, while a private study makes working from home a breeze. A guest bedroom on the ground floor, along with a separate bathroom, ensures visitors feel right at home.