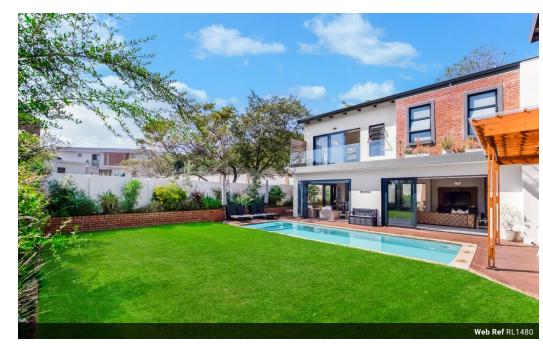

Prime Phase 2 - Ideally Positioned by the School

Step into a harmonious blend of modern luxury and sustainable design, perfectly positioned in Phase 2-right next to the school. This move-in-ready residence offers a seamless indoor-outdoor lifestyle, thoughtfully designed for comfort, style, and eco-

At the heart of the home, the gourmet kitchen is fully equipped with a gas hob, prep basin, separate scullery, and walk-in pantry offering both functionality and style. Upstairs, a handy kitchenette, air conditioning, and a generous PJ lounge provide a comfortable retreat, while a private study makes working from home a breeze. A guest bedroom on the ground floor, along with a separate bathroom, ensures visitors feel right at home.

The open-plan layout flows effortlessly from elegant interiors to a...

Nο

## Features

| Interior     |   | Exterior |       | Sizes      |       |
|--------------|---|----------|-------|------------|-------|
|              |   | Exterior |       |            |       |
| Bedrooms     | 4 | Garages  | 2     | Floor Size | 450m² |
| Bathrooms    | 5 | Security | Yes   | Land Size  | 860m² |
| Kitchens     | 1 | Pool     | Yes   |            |       |
| Recep. Rooms | 3 | Views    | False |            |       |
| Studies      | 1 |          |       |            |       |