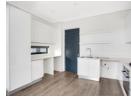

## Modern 2 Bedroom Apartment

This 96sqm, modern apartment is perfect for young professionals or investment buyer and features 2 spacious bedrooms, both en suite, with built-in cupboards. The kitchen, with integrated appliances, boasts Caesar Stone countertops and a Siemens gas hob. The layout and design feature an open-plan dining room and living area with a private balcony.