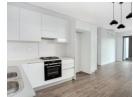

## Modern 2 Bedroom Apartment

This 96sqm, modern apartment is perfect for young professionals or investment buyer and features 2 spacious bedrooms, both en suite, with built-in cupboards. The kitchen, with integrated appliances, boasts Caesar Stone countertops and a Siemens gas hob. The layout and design feature an open-plan dining room and living area with a private balcony.

Additional features include backup power, air conditioning, double-glazed windows, prepaid electricity and fiber-enabled, 2 parking bays and a communal swimming pool. One small pet is allowed subject to body corporate approval.