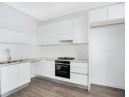

## Modern 2 Bedroom Apartment

This 96sqm, modern apartment is perfect for young professionals or investment buyer and features 2 spacious bedrooms, both en suite, with built-in cupboards. The kitchen, with integrated appliances, boasts Caesar Stone countertops and a Siemens gas hob. The layout and design feature an open-plan dining room and living area with a private balcony.