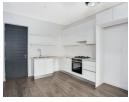

## Modern 2 Bedroom Apartment

This 96sqm, modern apartment is perfect for young professionals or investment buyer and features 2 spacious bedrooms, both en suite, with built-in cupboards. The kitchen, with integrated appliances, boasts Caesar Stone countertops and a Siemens gas hob. The layout and design feature an open-plan dining room and living area with a private balcony.