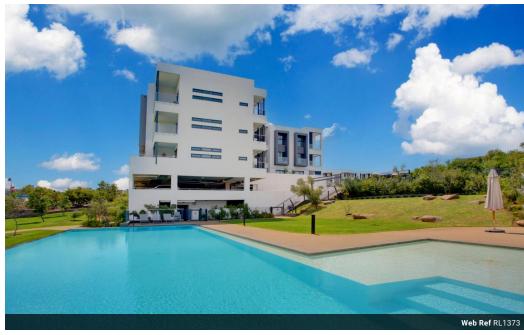

## Modern 2 Bedroom Apartment

This 96sqm, modern apartment is perfect for young professionals or investment buyer and features 2 spacious bedrooms, both en suite, with built-in cupboards. The kitchen, with integrated appliances, boasts Caesar Stone countertops and a Siemens gas hob. The layout and design feature an open-plan dining room and living area with a private balcony.

Additional features include backup power, air conditioning, double-glazed windows, prepaid electricity and fiber-enabled, 2 parking bays and a communal swimming pool. One small pet is allowed subject to body corporate approval.

## Features

| Pets Allowed | Yes |                     |     |            |      |
|--------------|-----|---------------------|-----|------------|------|
| Interior     |     | Exterior            |     | Sizes      |      |
| Bedrooms     | 2   | Carports / Parkings | 2   | Floor Size | 96m² |
| Bathrooms    | 2   | Security            | Yes |            |      |
| Kitchens     | 1   | Pool                | Yes |            |      |
| Recep. Rooms | 2   |                     |     |            |      |