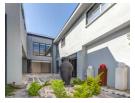

There is a greenbelt area on the Southern side of the home. Three sun-drenched reception rooms with stack-back doors throughout the private and secured courtyard area, between the lounges and dining area, and more stack-back doors to the swimming pool area create an easy flow and entertaining. The well-appointed kitchen is fitted with a centre island with an electric hob, two eye-level ovens, and a Smeg gas stove and hob, situated in the...