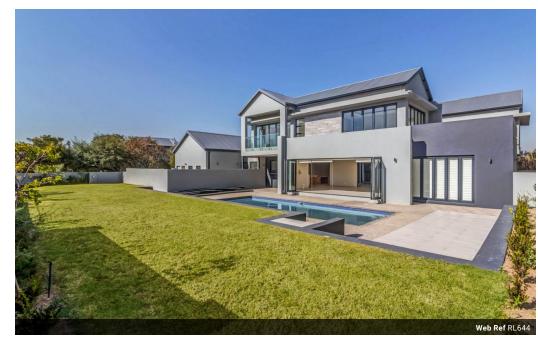

## 5 Bedroom modern home in Steyn City

Entering this lovely home through a large glass door, double volume entrance, and an impressive staircase, the feeling of a well-

designed home comes to mind.

This large North-facing family home offers five spacious sunny bedrooms, all en-suite, with four bedrooms upstairs and a guest bedroom downstairs. The main bedroom has a functional extensive walk-in wardrobe and a stunning bathroom.

There is a greenbelt area on the Southern side of the home. Three sun-drenched reception rooms with stack-back doors throughout the private and secured courtyard area, between the lounges and dining area, and more stack-back doors to the swimming pool area create an easy flow and entertaining. The well-appointed kitchen is fitted with a centre island with an electric hob, two eye-level ovens, and a Smeg gas stove and hob, situated in the...