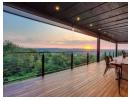

## **GROUND FLOOR**

- Private enclosed courtyard
- Bio pool and green wall garden
- Main living area (open-plan kitchen, dining room and living Room) Scullery with walk-in fridge
- Laundry
- Cigar lounge
- Guest cloakroom
- Master bedroom (en-suite, 2 x walk-in closets). Opens to deck
- Covered deck with roll-down shading, custom bar & pizza oven
- 2 x Double garages
  2 x Double covered parking