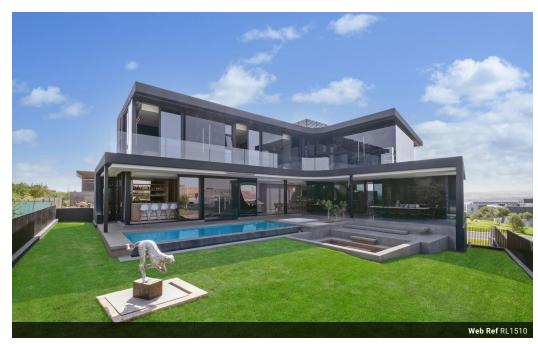

## Contemporary Architectural Masterpiece in Prestigious Steyn City

Set on a prime, elevated stand with the rare advantage of a double green belt, this architectural designed home is a true expression of contemporary elegance in the prestigious Steyn City.

From the moment you step inside, a striking staircase introduces the refined design and meticulous craftsmanship that defines this residence.

Expansive floor-to-ceiling windows flood the open-plan interiors with natural light, showcasing bespoke finishes and thoughtfully curated details. The seamless flow between indoor and outdoor living areas creates an inviting space for both everyday comfort  $and\ effortless\ entertaining.\ Outside,\ a\ resort-style\ pool,\ jacuzzi,\ and\ sunken\ boma\ are\ nestled\ within\ perfectly\ positioned,\ lush$ surroundings - to enjoy serene greenbelt views and unforgettable sunsets