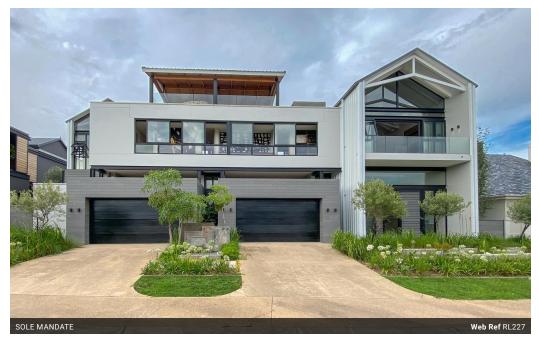

## Imposing contemporary masterpiece

🛁 4.5 🛛 🛱 4

EXCLUSIVE SOLE AGENT:

5

ALL FURNITURE, FIXTURES AND FITTINGS INCLUDED. Offering expansive views across Steyn City and the distant Fourways, the house offers an incredible curb-appeal consisting of two stories and a rooftop entertainment area. The home offers five bedrooms and 4.5 bathrooms.

As you enter this gorgeous home, a beautiful staircase welcomes you and leads you to one of the four lounge areas. The master bedroom provides amazing views with an expansive dressing area and masterly crafted bathroom. The main bedroom also offers dual access with an adjacent upstairs family lounge that is connected to the downstairs/kitchen area by a spiral staircase - beautiful wooden floors and epoxy screed floors throughout.

The design of the home is centered around the courtyard, which houses the swimming pool and covered...