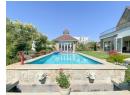

## Victorian Classic with Modern Touches

This brand-new Victorian style home will surprise you with its modern building techniques. Insulated airflow ceilings, Wi-Fi enabled irrigation from the under-ground rainwater collection tanks, and recycled roof shingles from ceramic pots, are just some of the exciting green building features which make this classic style desirable. Once you walk into the entrance hall you feel the modern home comfort, with a look through gas fireplace warming the open concept living environment. Take the stairs or use the lift to get up to the living areas with four spectacular bedrooms all en-suite with impeccable finishes and attention to detail, the entire top floor is temperature-controlled, all with balcony access. The home is built in the suburb of Park Ridge, Steyn City. It is situated on the corner of a cul-de-sac and has quick access...

## Features

| Pets Allowed | Yes |             |     |            |         |
|--------------|-----|-------------|-----|------------|---------|
| Interior     |     | Exterior    |     | Sizes      |         |
| Bedrooms     | 4   | Garages     | 4   | Floor Size | 588m²   |
| Bathrooms    | 4.5 | Security    | Yes | Land Size  | 1,399m² |
| Kitchens     | 1   | Dom. Accom. | 1   |            |         |
| Recep. Rooms | 6   | Pool        | Yes |            |         |
| Studies      | 1   | Views       | Yes |            |         |