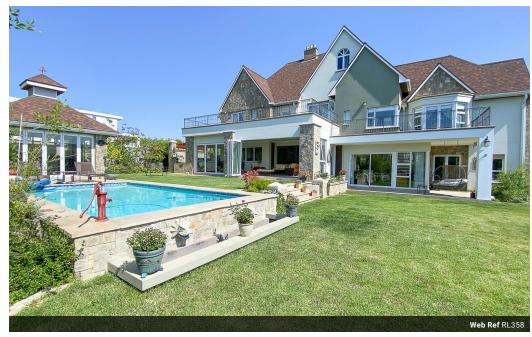

## Victorian Classic with Modern Touches

This brand-new Victorian style home will surprise you with its modern building techniques. Insulated airflow ceilings, Wi-Fi enabled irrigation from the under-ground rainwater collection tanks, and recycled roof shingles from ceramic pots, are just some of the exciting green building features which make this classic style desirable. Once you walk into the entrance hall you feel the modern home comfort, with a look through gas fireplace warming the open concept living environment. Take the stairs or use the lift to get up to the living areas with four spectacular bedrooms all en-suite with impeccable finishes and attention to detail, the entire top floor is temperature-controlled, all with balcony access. The home is built in the suburb of Park Ridge, Steyn City. It is situated on the corner of a cul-de-sac and has quick access...

## Features

| Pets Allowed | Yes |             |     |            |         |
|--------------|-----|-------------|-----|------------|---------|
| Interior     |     | Exterior    |     | Sizes      |         |
| Bedrooms     | 4   | Garages     | 4   | Floor Size | 588m²   |
| Bathrooms    | 4.5 | Security    | Yes | Land Size  | 1,399m² |
| Kitchens     | 1   | Dom. Accom. | 1   |            |         |
| Recep. Rooms | 6   | Pool        | Yes |            |         |
| Studies      | 1   | Views       | Yes |            |         |