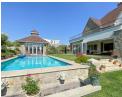

## Victorian Classic with Modern Touches

This brand-new Victorian style home will surprise you with its modern building techniques. Insulated airflow ceilings, Wi-Fi enabled irrigation from the under-ground rainwater collection tanks, and recycled roof shingles from ceramic pots, are just some of the exciting green building features which make this classic style desirable. Once you walk into the entrance hall you feel the modern home comfort, with a look through gas fireplace warming the open concept living environment. Take the stairs or use the lift to get up to the living areas with four spectacular bedrooms all en-suite with impeccable finishes and attention to detail, the entire top floor is temperature-controlled, all with balcony access. The home is built in the suburb of Park Ridge, Steyn City. It is situated on the corner of a cul-de-sac and has quick access...

## Features

| Pets Allowed | Yes |             |     |            |         |
|--------------|-----|-------------|-----|------------|---------|
| Interior     |     | Exterior    |     | Sizes      |         |
| Bedrooms     | 4   | Garages     | 4   | Floor Size | 588m²   |
| Bathrooms    | 4.5 | Security    | Yes | Land Size  | 1,399m² |
| Kitchens     | 1   | Dom. Accom. | 1   |            |         |
| Recep. Rooms | 6   | Pool        | Yes |            |         |
| Studies      | 1   | Views       | Yes |            |         |