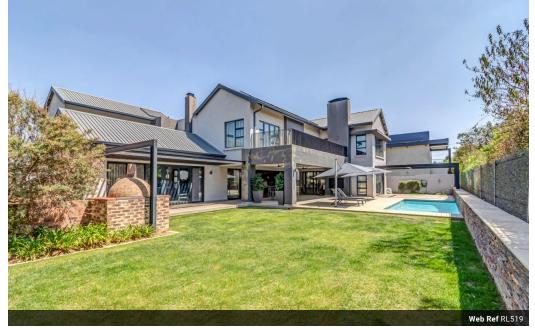

## 6 Bedroom family home

**a** 4

Set on a large stand, this beautiful family home offers space, ample bedrooms and patio designed around all-year entertainment. The home offers 6 bedrooms all en-suite to cater for the larger family's needs. Flowing open-plan spaces downstairs consisting of family lounge leading towards the covered patio with outside dining. Wine room, pizza oven and fire pit adds to the offering. The home offers a well equipped kitchen and large scullery with breakfast bar and separate pantry. Additional features are 4 garages, staff accommodation, solar backup power system and surround sound system.

Large garden area for the kids to play in with the entertainment area of the house designed around maximising the privacy of the garden.

Call today for a private viewing.

At Malherbex Property Group, we endeavour to give you the most...

## Features

| Pets Allowed | Yes |                     |     |            |                     |
|--------------|-----|---------------------|-----|------------|---------------------|
| Interior     |     | Exterior            |     | Sizes      |                     |
| Bedrooms     | 6   | Garages             | 4   | Floor Size | 700m <sup>2</sup>   |
| Bathrooms    | 7   | Carports / Parkings | 4   | Land Size  | 1,365m <sup>2</sup> |
| Recep. Rooms | 3   | Dom. Accom.         | 1   |            |                     |
|              |     | Pool                | Yes |            |                     |