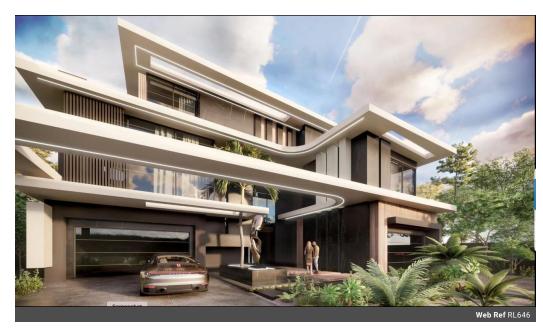

## Ultra modern masterpiece

Welcome to the future of luxury living-a beautifully designed ultra-modern home with volume and open plan living throughout designed for the ultra-modern entertainer, perfectly positioned on a wrap-around greenbelt and elevated stand offering unique privacy and elevated views. The main living area is all open plan with a TV lounge, bar, entertainment area, and kitchen with fully integrated appliances, all opening out with stacking doors into the atrium and decked pool area with a gas fireplace, making it the ideal spot to entertain. In addition, the first floor offers a guest suite or fourth bedroom. The second floor offers three spacious ensuite bedrooms, with the main suite having its own private lounge and walk-in dressing room. In addition, upstairs offers a pyjama lounge and study. All bedrooms have a private balcony...