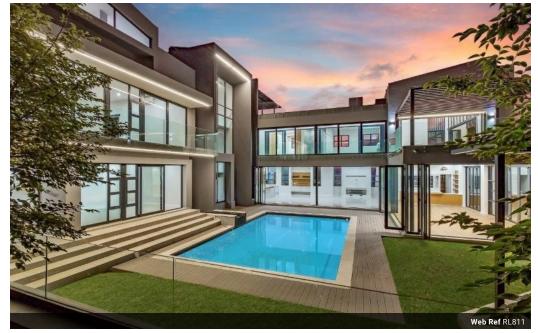

## Architectural masterpiece

5.5 😭 4

Contemporary and spectacular family home with panoramic views over the parklands of the prestigious Steyn City offering a lifestyle reserved for the select few.

Built for entertainment, the five-bedroom home emphasizes open-plan, spacious living combined with laid-back luxury.

The impressive portico at the front entrance boasts fountains and a water feature that visibly extends beneath the house and out to the swimming pool beyond.

The marblesque floors of the triple-volume entrance hall lead to an elevator and floating wooden staircase ascending to the levels above.