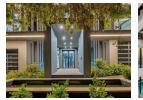

The impressive portico at the front entrance boasts fountains and a water feature that visibly extends beneath the house and out to the swimming pool beyond.

The marblesque floors of the triple-volume entrance hall lead to an elevator and floating wooden staircase ascending to the levels above.