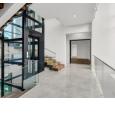

The impressive portico at the front entrance boasts fountains and a water feature that visibly extends beneath the house and out to the swimming pool beyond.

The marblesque floors of the triple-volume entrance hall lead to an elevator and floating wooden staircase ascending to the levels above.