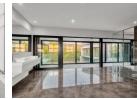

On the ground level, a grand living hall comprises an open-plan kitchen with SMEG appliances (including an integrated fridge and freezer), a massive open-plan dining and lounge area with a gas fireplace, integrated sound, and walls of glass stacker...