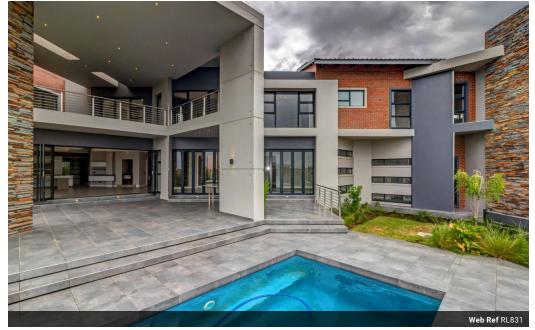

### Designer home with unique design

5 Bedroom home with exquisite design in the upscale Lakes area of Steyn City. This 1,400 sqm corner property boasts breathtaking views from all living and bedroom areas and features a solid sleeper wood walkway with a koi pond and water feature leading to the 998 sqm home's double volume entrance hall. The lower level features a huge open plan living area with a fireplace, TV and lounge areas, a dining area with stacking doors that

The lower level features a huge open plan living area with a fireplace, TV and lounge areas, a dining area with stacking doors that open to a patio with built-in braai, kitchenette and heated pool. The kitchen has soft-close cabinetry, two ovens, a microwave, and a dishwasher, with a gas hob island, a coffee bar, a pantry, a scullery, a laundry, and a packing area.