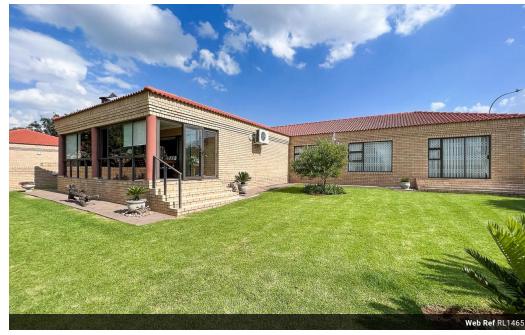

## Elegant and chic home with views of the Vaal river

Discover this sunny, stylish, and delightful home offering an open-plan lounge and dining areas with access to the gloriously manicured and fully walled garden hosting several cycads.

This home encloses a tiled patio with aluminium sliding windows, roller blinds, and a built-in braai.

Open-plan kitchen with Oak wood countertops, gas hob, and electric eye-level oven, plus plumbing for washing machine and dishwasher.

Three warm carpeted bedrooms, ceiling fans, and air conditioners. The main bedroom has a walk-in dressing area and access to the garden.

Two Full bathrooms with ceiling heaters.

There is a double-automated garage, ample paved parking, and an enclosed, sizeable paved courtyard with a fold-away washing line.