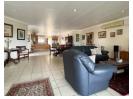

## Elegant and chic home with views of the Vaal river

Discover this sunny, stylish, and delightful home offering an open-plan lounge and dining areas with access to the gloriously manicured and fully walled garden hosting several cycads.

This home encloses a tiled patio with aluminium sliding windows, roller blinds, and a built-in braai.

Open-plan kitchen with Oak wood countertops, gas hob, and electric eye-level oven, plus plumbing for washing machine and dishwasher.

Three warm carpeted bedrooms, ceiling fans, and air conditioners. The main bedroom has a walk-in dressing area and access to the garden.

Two Full bathrooms with ceiling heaters.

There is a double-automated garage, ample paved parking, and an enclosed, sizeable paved courtyard with a fold-away washing line.