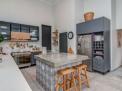

A designer open plan kitchen boasts a spacious central island, perfect for casual family meals or quick morning routines. The kitchen also has a walk-in pantry and a separate scullery, providing ultimate convenience. Outside the kitchen, you'll find a dedicated laundry room, ensuring easy access to daily tasks with no noise or disruptions in the home.