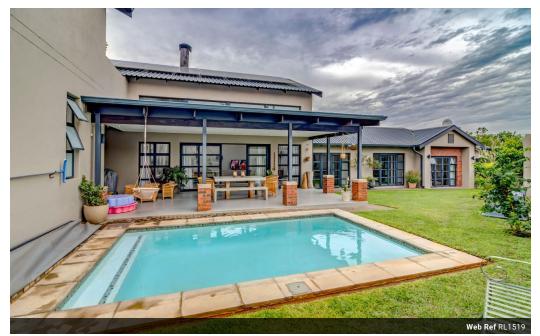

## Contemporary Elegance for the Discerning Buyer

This modern home exudes style and functionality, offering a harmonious blend of luxury and practicality. As you step inside, the expansive open-plan layout welcomes you with soaring ceilings and abundant natural light, creating a bright, airy atmosphere.

The living and dining spaces are seamlessly connected and centred around a striking wood-burning fireplace. These areas effortlessly flow onto an entertainer's patio, where you'll be treated to picturesque views of the..

## Features

5

| Pets Allowed | Yes |                     |       |            |                   |
|--------------|-----|---------------------|-------|------------|-------------------|
| Interior     |     | Exterior            |       | Sizes      |                   |
| Bedrooms     | 5   | Garages             | 3     | Floor Size | 520m <sup>2</sup> |
| Bathrooms    | 4.5 | Carports / Parkings | 4     | Land Size  | 893m <sup>2</sup> |
| Kitchens     | 1   | Security            | Yes   |            |                   |
| Recep. Rooms | 2   | Pool                | Yes   |            |                   |
| Studies      | 1   | Views               | False |            |                   |
| Furnished    | No  |                     |       |            |                   |