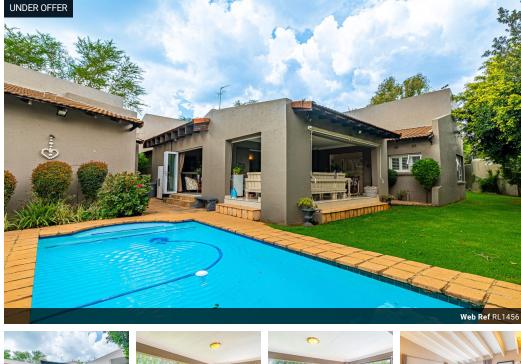

## Elegant & Spacious Single-Storey Home - Entertainer's Dream!

Elegant & Spacious Single-Storey Home - Entertainer's Dream!

This beautifully designed 5-bedroom home, with one room perfect for a home office, offers the ultimate in space, comfort, and entertainment. From the moment you step into the welcoming entrance hall, you're drawn into the heart of the home-a stunning open-plan kitchen, casual dining, and lounge area featuring a cozy Jetmaster fireplace.

For more formal gatherings, enjoy a separate dining room, while the entertainment lounge with a built-in bar seamlessly flows onto an undercover patio overlooking the landscaped garden and sparkling pool. Stackable aluminium doors allow this space to be enclosed, with a wood-burning combustion fireplace ensuring warmth during the colder months.