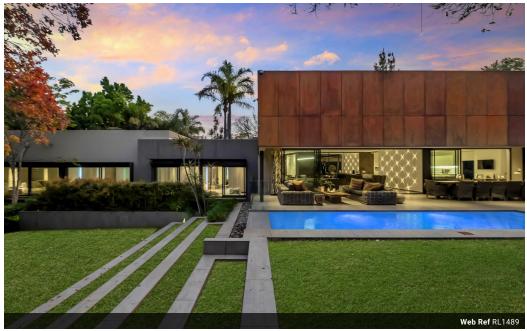

## Modern Elegance Meets Luxury Living

🚽 4.5 🛛 😭 2

Designed by the renowned architect Nico van der Meulen, this striking single-storey residence is a modern masterpiece that captivates with its bold exterior and elegant entrance, accentuated by ambient strip lighting that draws you gracefully into the home.

Bathed in natural light, the interior unfolds into a series of beautifully proportioned reception areas, including a formal lounge with a wood-burning fireplace and a sophisticated dining room with a dramatic statement wall and subtle mood lighting. These spaces flow effortlessly into a sleek open-plan kitchen, equipped with top-of-the-range integrated appliances and a separate scullery, while adjacent to the kitchen is a cozy family TV lounge and an impressive cinema room, perfect for entertaining or relaxed evenings at home.