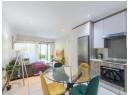

The open-plan layout includes a sophisticated kitchen fitted with premium finishes, ample cupboard space, and top-of-the-line appliances. The light-filled living and dining area opens effortlessly onto a private balcony-perfect for entertaining or simply

Each of the three bedrooms is spacious and equipped with built-in wardrobes. The main bedroom features a private en-suite bathroom, while the second bathroom is well-appointed to serve both guests and family members. The apartment boasts of 5kw back up power system...