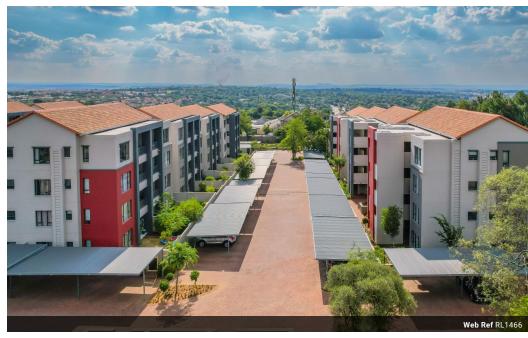

## Modern Garden Apartment

Set within a highly sought-after complex in Lonehill, this contemporary 3-bedroom, 2-bathroom apartment offers secure, stylish living ideal for families, professionals, or savvy investors. Designed with comfort and practicality in mind, this home blends modern aesthetics with everyday functionality.

## **Features**

| Pets Allowed | Yes |                     |       |            |         |
|--------------|-----|---------------------|-------|------------|---------|
| Interior     |     | Exterior            |       | Sizes      |         |
| Bedrooms     | 3   | Carports / Parkings | 2     | Floor Size | 94m²    |
| Bathrooms    | 2   | Security            | Yes   | Land Size  | 1,686m² |
| Kitchens     | 1   | Pool                | Yes   |            |         |
| Recep. Rooms | 2   | Views               | False |            |         |
| Furnished    | No  |                     |       |            |         |