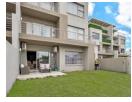

Upon entry, an inviting expansive open-plan space beckons. Enhanced with an air conditioner, the lounge seamlessly extends to a patio through sliding doors, effortlessly blending indoor and outdoor living. The kitchen is a culinary marvel, marrying modern aesthetics with functionality, adorned with Caesarstone countertops, abundant storage, and a sizable center island The island doubles as a charming breakfast nook, complementing the space's efficiency and elegance. Accommodating a large double-door fridge and 2 under-counter appliances, it combines style with practicality seamlessly.