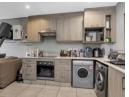

Upon entry, an inviting expansive open-plan space beckons. Enhanced with an air conditioner, the lounge seamlessly extends to a patio through sliding doors, effortlessly blending indoor and outdoor living. The kitchen is a culinary marvel, marrying modern aesthetics with functionality, adorned with Caesarstone countertops, abundant storage, and a sizable center island The island doubles as a charming breakfast nook, complementing the space's efficiency and elegance. Accommodating a large double-door fridge and 2 under-counter appliances, it combines style with practicality seamlessly.