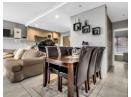

## Modern Garden Unit

 $This \ remarkable \ 3-bedroom, 2-bathroom \ garden \ unit \ located \ in \ the \ heart \ of \ Broadacres \ Sandton, is \ a \ masterpiece \ of \ contemporary$ allure fused with practical sophistication.

Upon entry, an inviting expansive open-plan space beckons. Enhanced with an air conditioner, the lounge seamlessly extends to a patio through sliding doors, effortlessly blending indoor and outdoor living. The kitchen is a culinary marvel, marrying modern aesthetics with functionality, adorned with Caesarstone countertops, abundant storage, and a sizable center island The island doubles as a charming breakfast nook, complementing the space's efficiency and elegance. Accommodating a large double-door fridge and 2 under-counter appliances, it combines style with practicality seamlessly.