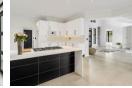

The thoughtfully designed layout includes a selection of sophisticated reception areas, with an open-plan family TV lounge and dining room centered with a gas fireplace. The modern kitchen, complete with a center island, gas stove, and separate scullery, seamlessly integrates into the living space, making it perfect for both entertaining and everyday convenience. A formal lounge and a private study provide additional versatility on the ground floor.