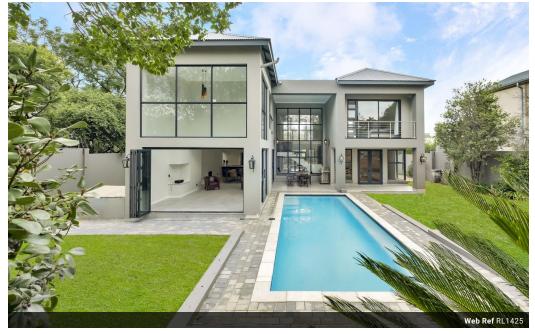

## Secure & Stylish Living in a Prime Location

🚽 4.5 🛛 🚖 3

Nestled within a secure complex of just four units, this newly renovated and refurbished home offers an exceptional blend of elegance and contemporary comfort. A striking water feature and serene pond set the tone at the entrance, leading into a breathtaking double-volume foyer flooded with natural light.

The thoughtfully designed layout includes a selection of sophisticated reception areas, with an open-plan family TV lounge and dining room centered with a gas fireplace. The modern kitchen, complete with a center island, gas stove, and separate scullery, seamlessly integrates into the living space, making it perfect for both entertaining and everyday convenience. A formal lounge and a private study provide additional versatility on the ground floor.

Expansive glass doors create a seamless indoor-outdoor flow, opening...

Yes