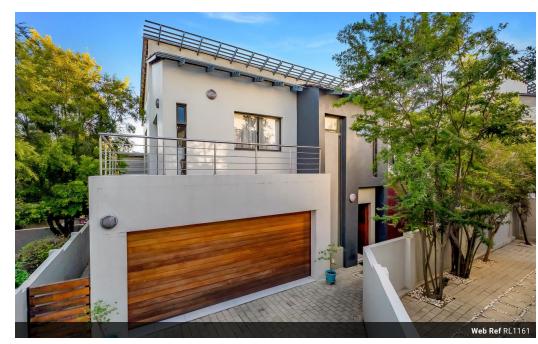

## Contemporary 3 bedroom Cluster

Introducing this elegant modern 3-bedroom, 2.5-bathroom cluster home nestled within a secure estate in Craigavon.

The entrance leads to a spacious open-plan living area bathed in natural light through the sliding doors which ensure a seamless flow between indoor and outdoor spaces making it the ideal home for entertaining. Step out onto the covered patio with a built-in braai area, overlooking a low-maintenance garden, adding to the home's elegant simplicity and practicality. The kitchen boasts sleek granite countertops and ample storage, seamlessly merging elegance with practicality. A well-lit, scenic staircase leads to three bedrooms, including a serene main bedroom with an ensuite bathroom and built-in cupboards, providing a tranquil retreat.

## **Features**

| Pets Allowed | Yes |          |     |           |       |
|--------------|-----|----------|-----|-----------|-------|
| Interior     |     | Exterior |     | Sizes     |       |
| Bedrooms     | 3   | Garages  | 2   | Land Size | 253m² |
| Bathrooms    | 2.5 | Security | Yes |           |       |
| Kitchens     | 1   | Pool     | No  |           |       |
| Recep. Rooms | 2   |          |     |           |       |
| Furnished    | No  |          |     |           |       |