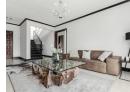

The open-concept layout boasts a generous lounge and dining area-ideal for entertaining 10+ guests with ease. The sleek, modern kitchen is complemented by a separate scullery with direct garden access. Practical features such as under-stair storage and a guest cloakroom further enhance everyday convenience.