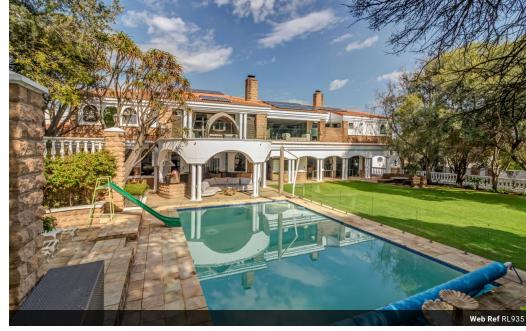

## Elegant and Expansive Six Bedroom Residence Available in Dainfern Golf Estate

This magnificent property boasts a prime location within Dainfern Golf Estate, offering ample privacy on a generous 2,453 square meter plot overlooking the golf course. An absolute must-see for discerning buyers seeking a meticulously crafted home with meticulous attention to detail and seamless flow throughout. Enjoy breathtaking views of the immaculately landscaped garden adorned with mature trees.

The interior is bathed in natural light, accentuating the impeccable design of this dwelling. The reception areas effortlessly blend into one another, creating an ideal space for casual entertainment and quality family time. You'll appreciate the exquisite wooden parquet flooring in the formal lounge, dining room, and second lounge. For children's delight, a sprawling garden awaits, complete with a fully equipped playground. You...