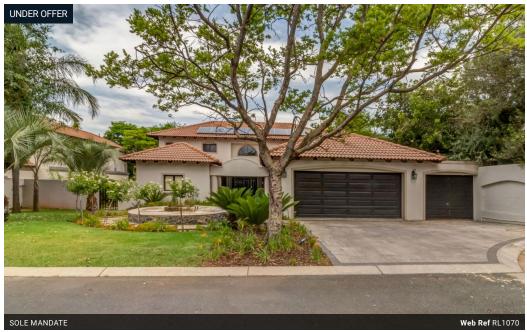

## Modern Elegance Awaits You

**a** 2

Sole/Exclusive Mandate

Welcome to your dream home! This modern four-bedroom masterpiece, boasting en-suite bathrooms for every bedroom, is a symphony of style and comfort. Step into luxury living where meticulous design meets eco-friendly efficiency. Upon entering, experience seamless flow and a thoughtfully designed open-plan layout. The contemporary kitchen, complete with a separate scullery, effortlessly merges with the dining and formal lounge areas. The kitchen is a masterpiece, ensuring cooking is a delight. The open plan allows for easy interaction, while the separate scullery keeps the central kitchen pristine. Unwind in the spacious family lounge, enhanced by a gas fireplace, creating a warm and inviting atmosphere. The lounge extends to a patio featuring a built-in braai, overlooking a well-maintained garden and...

## Features

| Pets Allowed | Yes |             |     |            |                   |
|--------------|-----|-------------|-----|------------|-------------------|
| Interior     |     | Exterior    |     | Sizes      |                   |
| Bedrooms     | 4   | Garages     | 2   | Floor Size | 373m <sup>2</sup> |
| Bathrooms    | 4   | Dom. Accom. | 1   | Land Size  | 713m <sup>2</sup> |
| Kitchens     | 1   | Pool        | Yes |            |                   |
| Recep. Rooms | 4   | Views       | No  |            |                   |