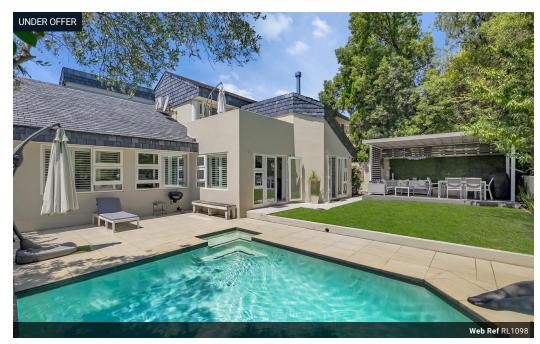

## Luxury Living at its Finest

A meticulously renovated, exquisite 4-bedroom home nestled within the prestigious Dainfern Golf Estate, boasting captivating fairway views and exudes sophistication and style.

Step into a world of elegance as you enter the heart of this residence, where a stunning hi-gloss white kitchen awaits, complete with a spacious center island, gas hob, and integrated appliances.

Seamlessly flowing into the dining room and lounge adorned with a cozy closed fireplace, this home is designed for effortless entertaining. Sliding doors beckon you to explore the manicured garden, entertainer's patio, and inviting swimming pool area, offering the perfect backdrop for outdoor gatherings.