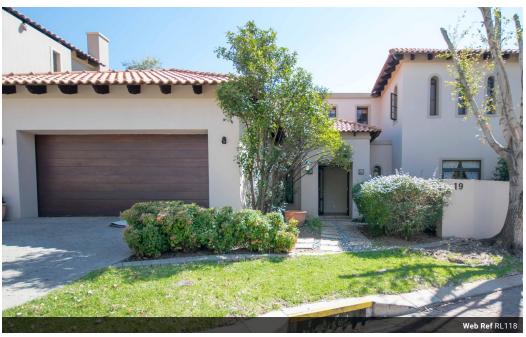

#### INVESTMENT SALE WITH RENTAL IN PLACE

Warm and inviting four bedroom home in the prestigious Dainfern Golf Estate. The home offers open-plan living with extra volume patio for poolside entertainment. Spacious, well-equipped kitchen leads to the dining area with adjacent lounge and reception areas. Four bedrooms are found upstairs with the main bedroom facing north with a dressing area and a spacious en-suite bathroom. The home further offers double automated garages, staff accommodation, and a swimming pool. Become part of the Dainfern Golf Estate family and call today to arrange for a viewing.

#### Features

| Pets Allowed | Yes |             |     |            |                   |
|--------------|-----|-------------|-----|------------|-------------------|
| Interior     |     | Exterior    |     | Sizes      |                   |
| Bedrooms     | 4   | Garages     | 2   | Floor Size | 374m <sup>2</sup> |
| Bathrooms    | 2.5 | Dom. Accom. | 1   | Land Size  | 576m <sup>2</sup> |
| Kitchens     | 1   | Pool        | Yes |            |                   |
| Recep. Rooms | 2   |             |     |            |                   |