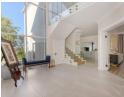

Step inside to discover three exquisite reception rooms, each designed with elegance and comfort in mind. The formal lounge and dining room feature cozy gas fireplaces, perfect for intimate gatherings or quiet evenings at home. Adjacent is the open-plan family TV room, seamlessly connected to the kitchen, creating a harmonious space for family time and entertaining. The kitchen itself is a chef's delight, boasting integrated appliances, a convenient gas hob, and a separate laundry room for added convenience