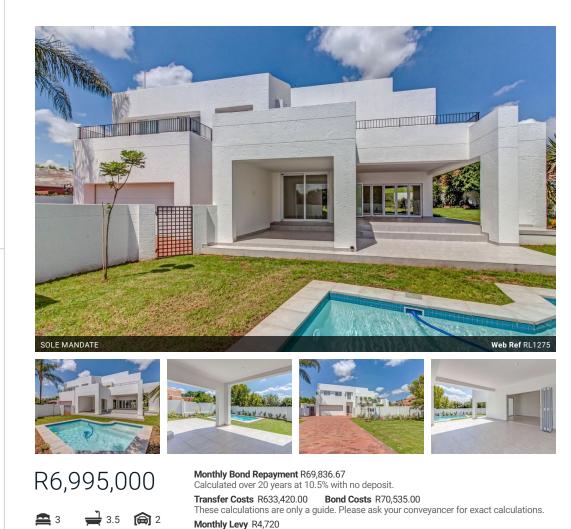

## 011 7869364

Unit 1 Cyrus House (Building 13) Mulberry Hill Office Park, Dainfern, Sandton, 2191

Contemporary home on the golf course

EXCLUSIVE SOLE MANDATE: Bright, white, and light: we proudly present a home that has been extensively renovated. The home boasts new flooring, new cupboards, bathrooms, a kitchen, aluminum doors, a new swimming pool, LED lighting, and so much more.

The home offers three bedrooms, with two being en-suite. There is a 4th bedroom in the form of a flatlet adjacent to the house. The house is positioned on the golf course with ample natural light throughout-modern finishes throughout to give the home a uniform feeling. Open-plan living leads to the large covered patio and pool area with access to the garden and the golf course. Additional features include a double automated garage, ample visitor parking, amenities close to the clubhouse, a new stove, LED lighting, etc. No expense was spared in this extensive renovation. The home...