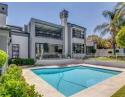

Step inside, where luxury meets elegance. On the ground floor, two private offices await - perfect for the modern professional. A guest cloakroom, a lavish formal lounge, and a chic, built-in bar area frame the heart of this home. The double-sided gas fireplace adds warmth and ambiance, inviting you to unwind and relax. Step through to the covered patio, where the sparkling pool beckons, set against the backdrop of a well-established, manicured garden. Picture yourself hosting gatherings, while your guests enjoy the beauty of the surroundings, a long..

## **Features**

| Pets Allowed | Yes |             |     |            |         |
|--------------|-----|-------------|-----|------------|---------|
| Interior     |     | Exterior    |     | Sizes      |         |
| Bedrooms     | 4   | Garages     | 3   | Floor Size | 700m²   |
| Bathrooms    | 4.5 | Security    | Yes | Land Size  | 1,189m² |
| Recep. Rooms | 4   | Dom. Accom. | 1   |            |         |
| Studies      | 2   | Pool        | Yes |            |         |
|              |     | Views       | Yes |            |         |