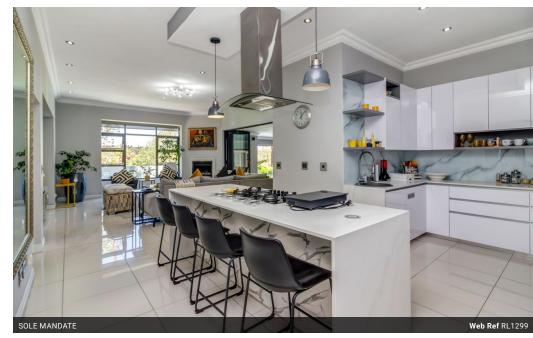

Step inside, where luxury meets elegance. On the ground floor, two private offices await - perfect for the modern professional. A guest cloakroom, a lavish formal lounge, and a chic, built-in bar area frame the heart of this home. The double-sided gas fireplace adds warmth and ambiance, inviting you to unwind and relax. Step through to the covered patio, where the sparkling pool beckons, set against the backdrop of a well-established, manicured garden. Picture yourself hosting gatherings, while your guests enjoy the beauty of the surroundings, a long..

## **Features**

| Pets Allowed | Yes |             |     |            |         |
|--------------|-----|-------------|-----|------------|---------|
| Interior     |     | Exterior    |     | Sizes      |         |
| Bedrooms     | 4   | Garages     | 3   | Floor Size | 700m²   |
| Bathrooms    | 4.5 | Security    | Yes | Land Size  | 1,189m² |
| Recep. Rooms | 4   | Dom. Accom. | 1   |            |         |
| Studies      | 2   | Pool        | Yes |            |         |
|              |     | Views       | Yes |            |         |