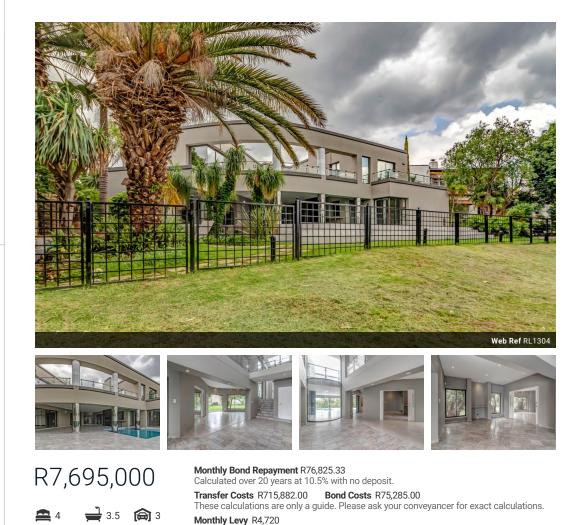

## 011 7869364

Unit 1 Cyrus House (Building 13) Mulberry Hill Office Park, Dainfern, Sandton, 2191

Exquisite Home in a Prime Position

Experience the epitome of luxury living with this exquisite residence nestled alongside the 13th hole, offering uninterrupted vistas of the picturesque golf course. Radiating elegance and refinement, this home is ideal for both comfort and lavish entertaining.

The grandeur of the property is accentuated by its expansive windows, skylights, and soaring double-volume ceilings, bathing the interiors in abundant natural light. Boasting four bedrooms, three of which are located upstairs including a sumptuous primary en suite bedroom, and an additional en suite bedroom downstairs, the layout effortlessly caters to modern lifestyles. A study/home office is also situated on the upper level.

Seamlessly integrating indoor and outdoor living, the three reception rooms flow gracefully from the well-appointed kitchen with integrated...

## Features

| Pets Allowed | Yes |                     |       |            |  |
|--------------|-----|---------------------|-------|------------|--|
| Interior     |     | Exterior            |       | Sizes      |  |
| Bedrooms     | 4   | Garages             | 3     | Floor Size |  |
| Bathrooms    | 3.5 | Carports / Parkings | 3     | Land Size  |  |
| Kitchens     | 1   | Security            | Yes   |            |  |
| Recep. Rooms | 3   | Dom. Accom.         | 1     |            |  |
| Studies      | 1   | Pool                | Yes   |            |  |
| Furnished    | No  | Views               | False |            |  |

630m² 1,041m²