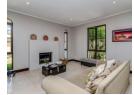

As you enter the welcoming ground floor, you are met by a warm gas fireplace, perfect for unwinding after a busy day. The kitchen comes equipped with solid wood cabinetry, granite countertops, a walk-in pantry, and a separate laundry/scullery, ensuring both functionality and storage.