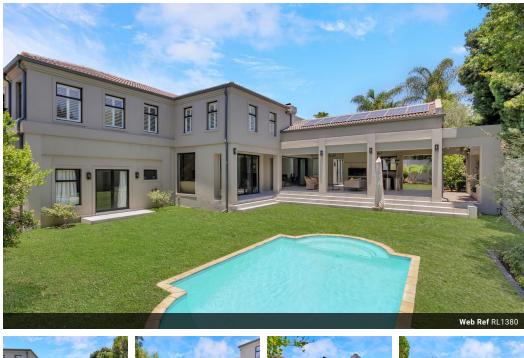

### Exquisite in design, space and grandeur

JOINT SOLE AGENT: We are proud to present this masterpiece offering only the very best. Imposing entrance and street side appeal, the home welcomes you with a grandiose entrance with double volume and modern wooden staircase to the left. Modern wine display nestled underneath the staircase sets the pace for the rest of the home. Screed floors throughout gives a modern and sophisticated look and feel to the home. No cost were spared in the comprehensive renovation that the house underwent. Contemporary kitchen boasting Miele appliances forms the heart of the home with centre kitchen island and breakfast space with adjacent pantry and scullery. Home office with day bed is close proximity to allow seamless family time while cooing in the kitchen. The home offers two extra large lounges with double sided internal combustion...

#### Pets Allowed Yes Interior Exterior Sizes Floor Size 600m<sup>2</sup> Bedrooms 4 Garages 3 1 060m<sup>2</sup> Bathrooms 4 Security No Land Size Recep. Rooms 3 Dom. Accom. 1 Yes Studies 1 Pool Furnished No Views False