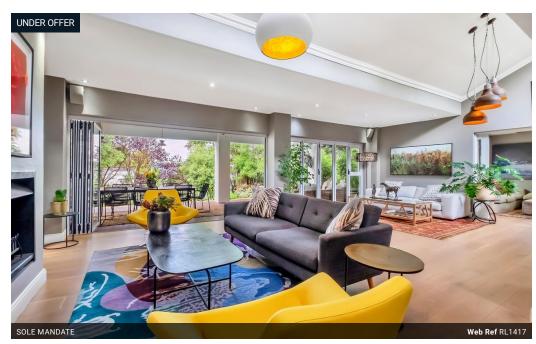

## Exquisite home on the golf course

EXCLUSIVE SOLE AGENT: We are proud to present a true gem in the Dainfern offering.

Recently renovated, the home offers high-quality finishes throughout in the from of oak flooring, bespoke kitchen with top-end appliances and dedicated wine room to name a few.

The home offers:

Large study

Three en-suite bedrooms with the main bedroom offering a his and hers bathroom with views over the golf course.

Bespoke open-plan kitchen with scullery.
Double garage with Solar system.

Swimming pool

Staff accommodation.

Wine room.

Double lounges with fireplace and air-conditioning.

Large patio overlooking the garden and pool area. Decking around the pool.