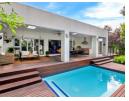

Swimming pool

Staff accommodation.

Wine room.

Double lounges with fireplace and air-conditioning.

Large patio overlooking the garden and pool area. Decking around the pool.

## Features

| Pets Allowed | Yes |             |     |           |         |
|--------------|-----|-------------|-----|-----------|---------|
| Interior     |     | Exterior    |     | Sizes     |         |
| Bedrooms     | 3   | Garages     | 2   | Land Size | 1,187m² |
| Bathrooms    | 4.5 | Dom. Accom. | 1   |           |         |
| Recep. Rooms | 3   | Pool        | Yes |           |         |
| Studies      | 1   | Views       | Yes |           |         |