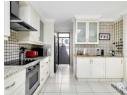

## Single storey family home

EXCLUSIVE SOLE AGENCY: Set on a stand measuring more than 1000 square meters, the home caters for all your daintier golf estate needs. Reception room leads to the first family lounge, offering a gas fireplace and access onto the covered patio overlooking the garden. Large open-plan kitchen with scullery flows towards the dining and second family lounge area. Large covered patio with swimming pool and large manicured garden. The home offers high ceilings throughout with 3 well-proportioned bedrooms. The main bedroom overlooks the garden with dressing area and en-suite bathroom. The remaining two bedrooms share a bathroom. Additional features are double garage, large staff accommodation, irrigation and air-conditioning.