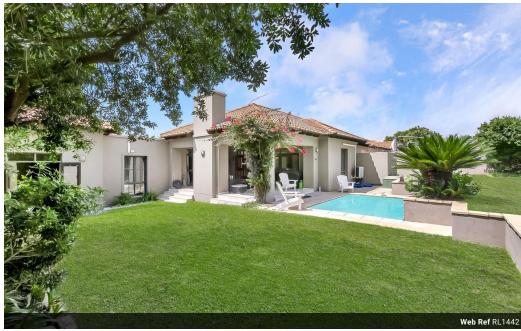

## Single storey family home

EXCLUSIVE SOLE AGENCY: Set on a stand measuring more than 1000 square meters, the home caters for all your daintier golf estate needs. Reception room leads to the first family lounge, offering a gas fireplace and access onto the covered patio overlooking the garden. Large open-plan kitchen with scullery flows towards the dining and second family lounge area. Large covered patio with swimming pool and large manicured garden. The home offers high ceilings throughout with 3 well-proportioned bedrooms. The main bedroom overlooks the garden with dressing area and en-suite bathroom. The remaining two bedrooms share a bathroom. Additional features are double garage, large staff accommodation, irrigation and air-conditioning.

## **Features**

| Pets Allowed | Yes |             |       |            |         |
|--------------|-----|-------------|-------|------------|---------|
| Interior     |     | Exterior    |       | Sizes      |         |
| Bedrooms     | 3   | Garages     | 2     | Floor Size | 335m²   |
| Bathrooms    | 2.5 | Security    | No    | Land Size  | 1,008m² |
| Recep. Rooms | 3   | Dom. Accom. | 1     |            |         |
| Furnished    | No  | Pool        | Yes   |            |         |
|              |     | Views       | False |            |         |