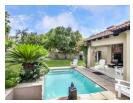

## Single storey family home

EXCLUSIVE SOLE AGENCY: Set on a stand measuring more than 1000 square meters, the home caters for all your daintier golf estate needs. Reception room leads to the first family lounge, offering a gas fireplace and access onto the covered patio overlooking the garden. Large open-plan kitchen with scullery flows towards the dining and second family lounge area. Large covered patio with swimming pool and large manicured garden. The home offers high ceilings throughout with 3 well-proportioned bedrooms. The main bedroom overlooks the garden with dressing area and en-suite bathroom. The remaining two bedrooms share a bathroom. Additional features are double garage, large staff accommodation, irrigation and air-conditioning.

## **Features**

| Pets Allowed | Yes |             |       |            |         |
|--------------|-----|-------------|-------|------------|---------|
| Interior     |     | Exterior    |       | Sizes      |         |
| Bedrooms     | 3   | Garages     | 2     | Floor Size | 335m²   |
| Bathrooms    | 2.5 | Security    | No    | Land Size  | 1,008m² |
| Recep. Rooms | 3   | Dom. Accom. | 1     |            |         |
| Furnished    | No  | Pool        | Yes   |            |         |
|              |     | Views       | False |            |         |