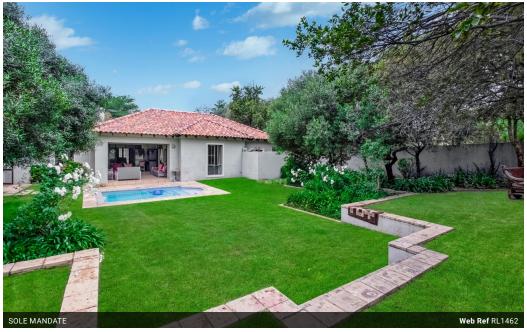

## Elegant Family Home in Prime Golf Estate Setting

EXCLUSIVE SOLE AGENCY: No Transfer Duty

2.5 😭 2

Set on a stand measuring more than 1000 square meters, the home caters for all your daintier golf estate needs. Reception room leads to the first family lounge, offering a gas fireplace and access onto the covered patio overlooking the garden. Large open-plan kitchen with scullery flows towards the dining and second family lounge area. Large covered patio with swimming pool and large manicured garden. The home offers high ceilings throughout with 3 well-proportioned bedrooms. The main bedroom overlooks the garden with dressing area and en-suite bathroom. The remaining two bedrooms share a bathroom. Additional features are double garage, large staff accommodation, irrigation and air-conditioning.

## Features

| Pets Allowed | Yes |             |     |           |                     |
|--------------|-----|-------------|-----|-----------|---------------------|
| Interior     |     | Exterior    |     | Sizes     |                     |
| Bedrooms     | 3   | Garages     | 2   | Land Size | 1,008m <sup>2</sup> |
| Bathrooms    | 2.5 | Security    | No  |           |                     |
| Kitchens     | 1   | Dom. Accom. | 1   |           |                     |
| Recep. Rooms | 3   | Pool        | Yes |           |                     |
| Studies      | 1   | Views       | No  |           |                     |