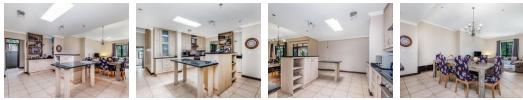

## Elegant Family Home in Prime Golf Estate Setting

EXCLUSIVE SOLE AGENCY: No Transfer Duty

2.5 😭 2

Set on a stand measuring more than 1000 square meters, the home caters for all your daintier golf estate needs. Reception room leads to the first family lounge, offering a gas fireplace and access onto the covered patio overlooking the garden. Large open-plan kitchen with scullery flows towards the dining and second family lounge area. Large covered patio with swimming pool and large manicured garden. The home offers high ceilings throughout with 3 well-proportioned bedrooms. The main bedroom overlooks the garden with dressing area and en-suite bathroom. The remaining two bedrooms share a bathroom. Additional features are double garage, large staff accommodation, irrigation and air-conditioning.