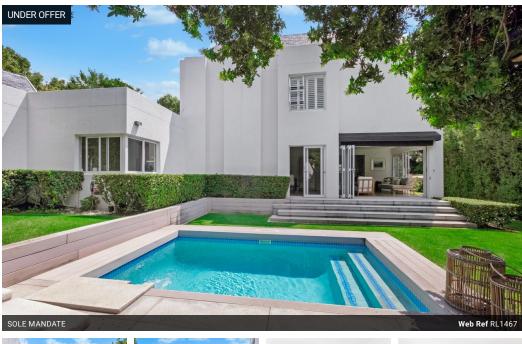

### 3 Bedroom House For Sale in Dainfern Golf Estate

2.5

EXCLUSIVE SOLE AGENT: We are proud to present one of the gems in the Dainfern crown. Renovated to the highest standard, this home offers the ultimate living experience in Dainfern Golf Estate. Top-quality finishes throughout are blended with a modern look and feel that creates the sensation of space and light. A large foyer area leads towards the front door that sets the tone for what's to come. Shutters throughout develop a sense of quality and finesse. The home offers two lounges, with the first offering a home study area, an imported fireplace, and an open-plan design flowing towards the dining and garden/swimming pool area. Next to the swimming pool is the covered entertainment area with a gas braai and patio set to entertain all year round; clever corner windows in the kitchen allow for easy pass-through of drinks and...

#### Pets Allowed Yes Interior Exterior Garages 2.5 Bedrooms 3 Bathrooms 2.5 Dom. Accom. 1 Recep. Rooms 3 Pool Yes Studies

Sizes Land Size

752m<sup>2</sup>