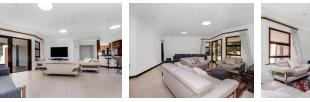

Bathed in natural light, the open-plan lounge, dining, and kitchen spaces create a welcoming, airy atmosphere throughout the home. The spacious kitchen seamlessly flows into the lounge and dining areas, making it perfect for family living and entertaining.