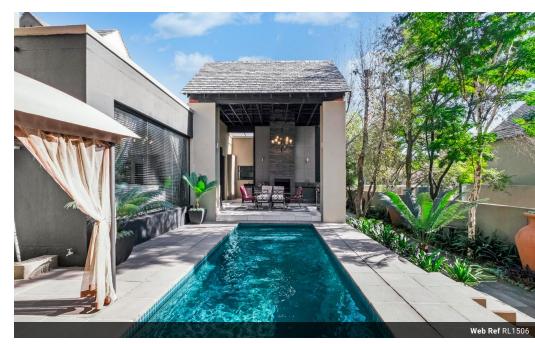

## Luxury Living with a Resort Ambience in Prime Dainfern Golf Estate

Dual Mandate | Prime Location Near the Clubhouse

Experience refined luxury in this exceptional home set within the prestigious and leafy enclave of Dainfern Golf Estate. Ideally positioned just a short stroll from the clubhouse, this residence offers an enviable lifestyle in one of the estate's most cherished

The living areas transition seamlessly from the kitchen into the TV lounge, formal lounge, and dining room, all opening out onto a double-volume patio - ideal for indoor-outdoor...

## Features

| Pets Allowed | Yes |                     |     |            |       |
|--------------|-----|---------------------|-----|------------|-------|
| Interior     |     | Exterior            |     | Sizes      |       |
| Bedrooms     | 4   | Garages             | 2   | Floor Size | 460m² |
| Bathrooms    | 4.5 | Carports / Parkings | 2   | Land Size  | 768m² |
| Kitchens     | 1   | Security            | Yes |            |       |
| Recep. Rooms | 3   | Dom. Accom.         | 1   |            |       |
| Studies      | 1   | Pool                | Yes |            |       |