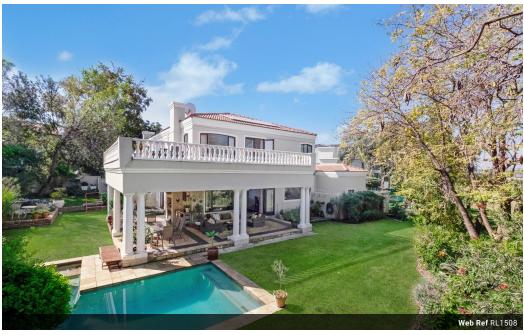

## Family home on the golf course

We proudly offer this classically styled home overlooking the golf course and fairway. Set on the stand to maximize its position, the home caters to family living at its best while positioned in a quiet cul-de-sac.

The home welcomes you with high ceilings throughout, creating a sense of space and volume. Once inside, you are greeted by a large formal lounge on your right, offering garden views and a gas fireplace. The home offers three garages to provide ample parking and storage space. The house offers a dedicated dining room and an open-plan kitchen/scullery that joins the family room with beautiful views across the fairway. The large outside patio provides year-round entertainment overlooking the swimming pool and garden. Currently, the garden offers a large fish pond nestled in a well-established green backdrop..