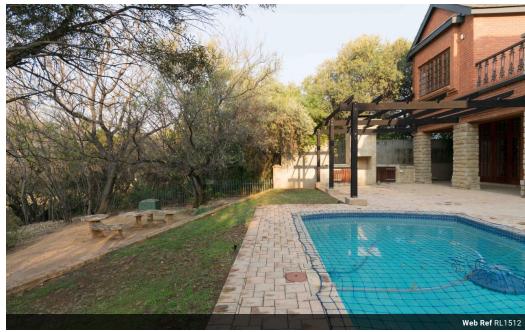

## Elegant Golf Course Residence in Prime Dainfern Golf Estate

Enjoy uninterrupted views of the golf course from the comfort of your living areas, kitchen, and two of the bedrooms - including the expansive master suite - in this beautifully positioned, north-facing home located in one of Dainfern's most sought-after addresses.

Privately tucked behind established trees, this enduring residence has been thoughtfully designed and finished to an outstanding standard, and boasts direct golf course frontage. Its architectural design maximizes natural light and airflow through high ceilings, thoughtfully positioned windows, and an open-plan layout, all while showcasing elevated, panoramic views of the surrounding

## **Features**

| Pets Allowed | Yes |             |       |            |         |
|--------------|-----|-------------|-------|------------|---------|
| Interior     |     | Exterior    |       | Sizes      |         |
| Bedrooms     | 5   | Garages     | 2     | Floor Size | 720m²   |
| Bathrooms    | 5.5 | Security    | Yes   | Land Size  | 1,097m² |
| Kitchens     | 1.5 | Dom. Accom. | 1     |            |         |
| Recep. Rooms | 3   | Pool        | Yes   |            |         |
| Studies      | 2   | Views       | False |            |         |
| Furnished    | No  |             |       |            |         |